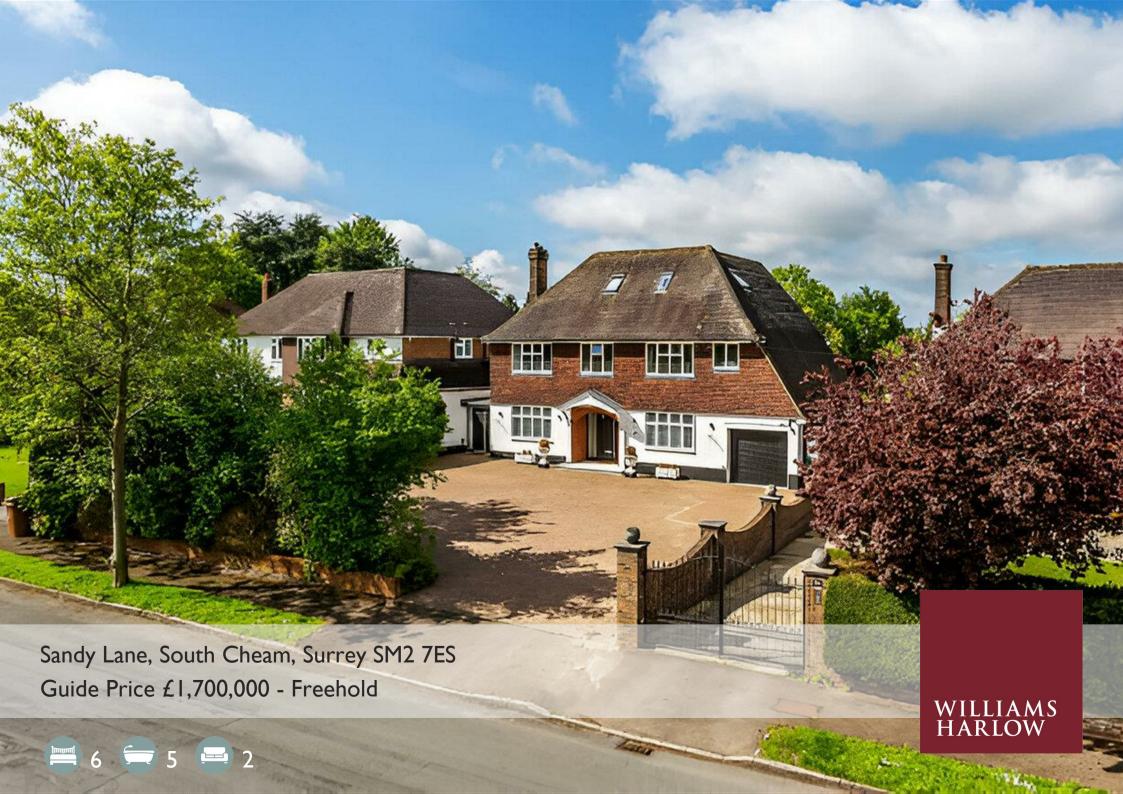

Williams Harlow Cheam – Located upon one of the most prestigious South Cheam roads, this large detached house offers the complete package; swimming pool, stunning kitchen family room, six bedrooms and five bathrooms. This is family home and statement of achievement for the generation to come.

### The Property

Surrounded by other large and detached houses, this house is in good company. Having been extended and modernised, the property provides three floors of luxury living. The double fronted ground floor provides an incredibly large lounge, some 26ft x 12'11, to one side of the grand entrance hall and the kitchen family room to the other. It's a spacious and flowing ground floor, ideal for families and entertaining. The first floor provides, four bedrooms, two bathrooms and a dressing room to one of the master suites. The second floor offers, two further luxurious bedrooms and two bathrooms. The décor is very impressive and modern whilst beyond simple attraction, the house is full of practicality via storage and wardrobe space. Accessed from the exterior, the property additionally offers an integral garage and a side room which includes plumbing for a shower and lavatory. As the driveway offers extensive parking its possibly to easily convert the garage for more internal accommodation if required or sought.