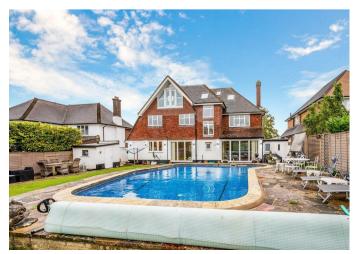

Williams Harlow Cheam – Located upon one of the most prestigious South Cheam roads, this large detached house offers the complete package; swimming pool, stunning kitchen family room, six bedrooms and five bathrooms. This is family home and statement of achievement for the generation to come.

### The Property

Surrounded by other large and detached houses, this house is in good company. Having been extended and modernised, the property provides three floors of luxury living. The double fronted ground floor provides an incredibly large lounge, some 26ft x 12'11, to one side of the grand entrance hall and the kitchen family room to the other. It's a spacious and flowing ground floor, ideal for families and entertaining. The first floor provides, four bedrooms, two bathrooms and a dressing room to one of the master suites. The second floor offers, two further luxurious bedrooms and two bathrooms. The décor is very impressive and modern whilst beyond simple attraction, the house is full of practicality via storage and wardrobe space. Accessed from the exterior, the property additionally offers an integral garage and a side room which includes plumbing for a shower and lavatory. As the driveway offers extensive parking its possibly to easily convert the garage for more internal accommodation if required or sought.

## **Exterior Space**

The rear garden is definitely one of the ticks. An ultra-sunny disposition, mature planting and that bound to be incredibly popular swimming pool. The frontage is huge and has parking for multiple vehicles. Together the plot measures 0.27 of an acre.