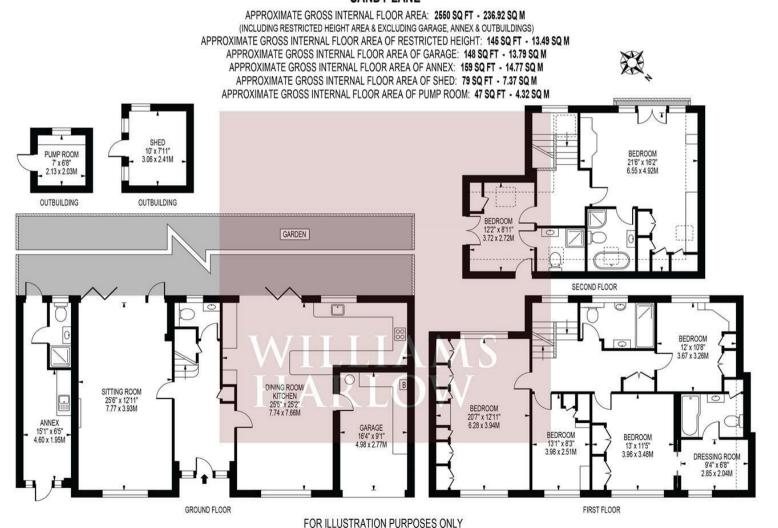

### The Property

Surrounded by other large and detached houses, this house is in good company. Having been extended and modernised, the property provides three floors of luxury living. The double fronted ground floor provides an incredibly large lounge, some 26ft x 12'11, to one side of the grand entrance hall and the kitchen family room to the other. It's a spacious and flowing ground floor, ideal for families and entertaining. The first floor provides, four bedrooms, two bathrooms and a dressing room to one of the master suites. The second floor offers, two further luxurious bedrooms and two bathrooms. The décor is very impressive and modern whilst beyond simple attraction, the house is full of practicality via storage and wardrobe space. Accessed from the exterior, the property additionally offers an integral garage and a side room which includes plumbing for a shower and lavatory. As the driveway offers extensive parking its possibly to easily convert the garage for more internal accommodation if required or sought.

#### SANDY LANE

THIS FLOOR PLAN SHOULD BE USED AS A GENERAL OUTLINE FOR GUIDANCE ONLY AND DOES NOT CONSTITUTE IN WHOLE OR IN PART AN OFFER OR CONTRACT.

ANY INTENDING PURCHASER OR LESSEE SHOULD SATISFY THEMSELVES BY INSPECTION, SEARCHES, ENQUIRIES AND FULL SURVEY AS TO THE CORRECTNESS OF EACH STATEMENT.

ANY AREAS, MEASUREMENTS OR DISTANCES QUOTED ARE APPROXIMATE AND SHOULD NOT BE USED TO VALUE A PROPERTY OR BE THE BASIS OF ANY SALE OR LET.