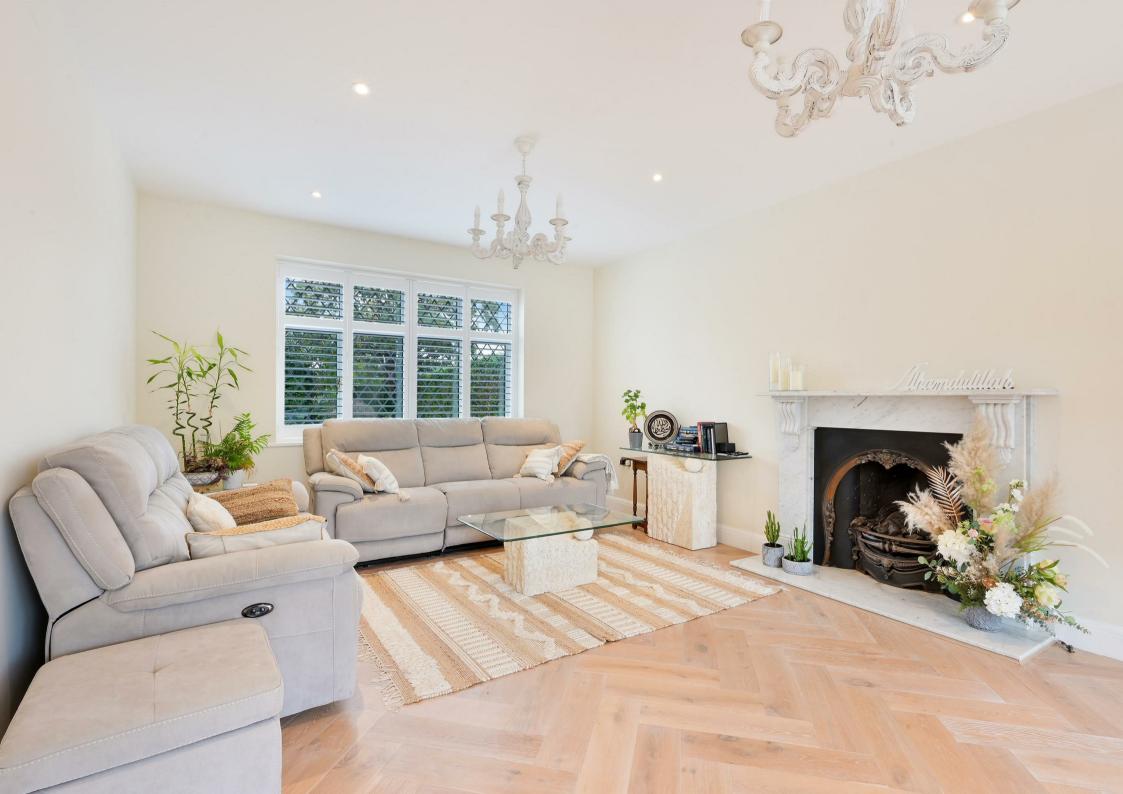

### The Property

Surrounded by other large and detached houses, this house is in good company. Having been extended and modernised, the property provides three floors of luxury living. The double fronted ground floor provides an incredibly large lounge, some 26ft x 12'11, to one side of the grand entrance hall and the kitchen family room to the other. It's a spacious and flowing ground floor, ideal for families and entertaining. The first floor provides, four bedrooms, two bathrooms and a dressing room to one of the master suites. The second floor offers, two further luxurious bedrooms and two bathrooms. The décor is very impressive and modern whilst beyond simple attraction, the house is full of practicality via storage and wardrobe space. Accessed from the exterior, the property additionally offers an integral garage and a side room which includes plumbing for a shower and lavatory. As the driveway offers extensive parking its possibly to easily convert the garage for more internal accommodation if required or sought.