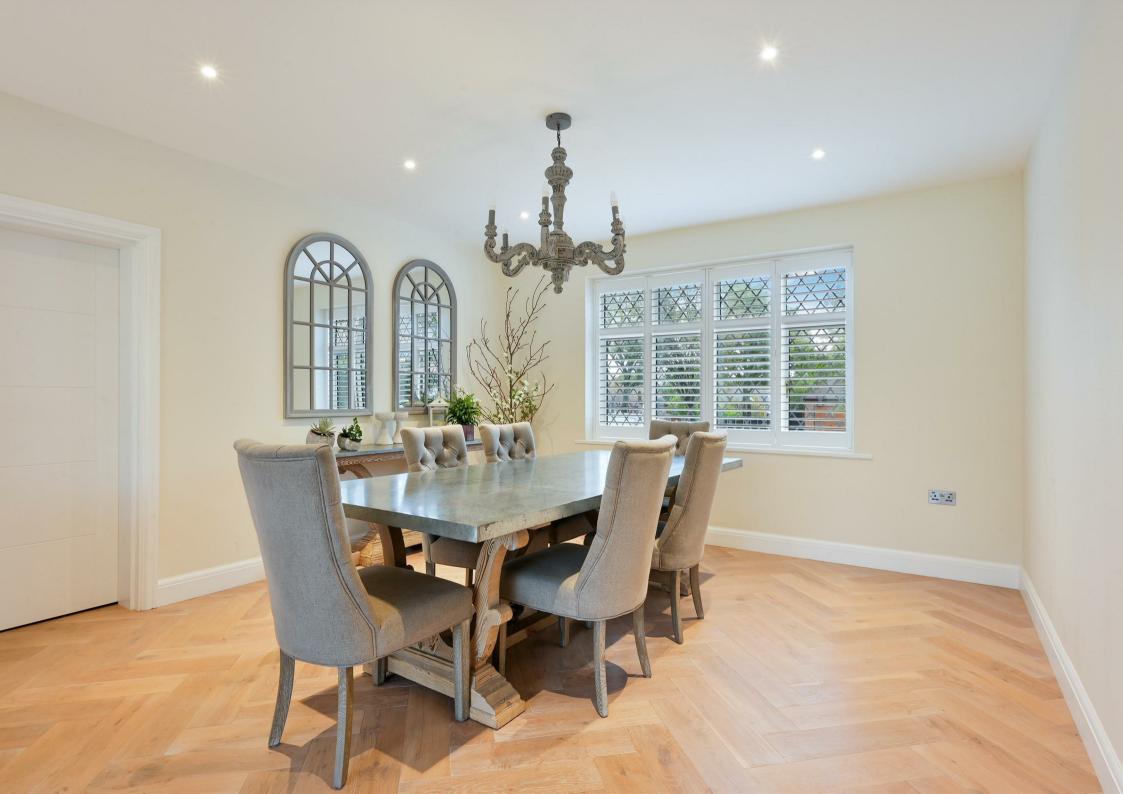

### The Property

Surrounded by other large and detached houses, this house is in good company. Having been extended and modernised, the property provides three floors of luxury living. The double fronted ground floor provides an incredibly large lounge, some 26ft x 12'11, to one side of the grand entrance hall and the kitchen family room to the other. It's a spacious and flowing ground floor, ideal for families and entertaining. The first floor provides, four bedrooms, two bathrooms and a dressing room to one of the master suites. The second floor offers, two further luxurious bedrooms and two bathrooms. The décor is very impressive and modern whilst beyond simple attraction, the house is full of practicality via storage and wardrobe space. Accessed from the exterior, the property additionally offers an integral garage and a side room which includes plumbing for a shower and lavatory. As the driveway offers extensive parking its possibly to easily convert the garage for more internal accommodation if required or sought.