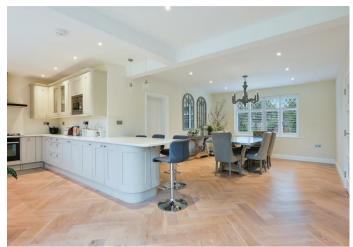

### The Property

Surrounded by other large and detached houses, this house is in good company. Having been extended and modernised, the property provides three floors of luxury living. The double fronted ground floor provides an incredibly large lounge, some 26ft x 12'11, to one side of the grand entrance hall and the kitchen family room to the other. It's a spacious and flowing ground floor, ideal for families and entertaining. The first floor provides, four bedrooms, two bathrooms and a dressing room to one of the master suites. The second floor offers, two further luxurious bedrooms and two bathrooms. The décor is very impressive and modern whilst beyond simple attraction, the house is full of practicality via storage and wardrobe space. Accessed from the exterior, the property additionally offers an integral garage and a side room which includes plumbing for a shower and lavatory. As the driveway offers extensive parking its possibly to easily convert the garage for more internal accommodation if required or sought.