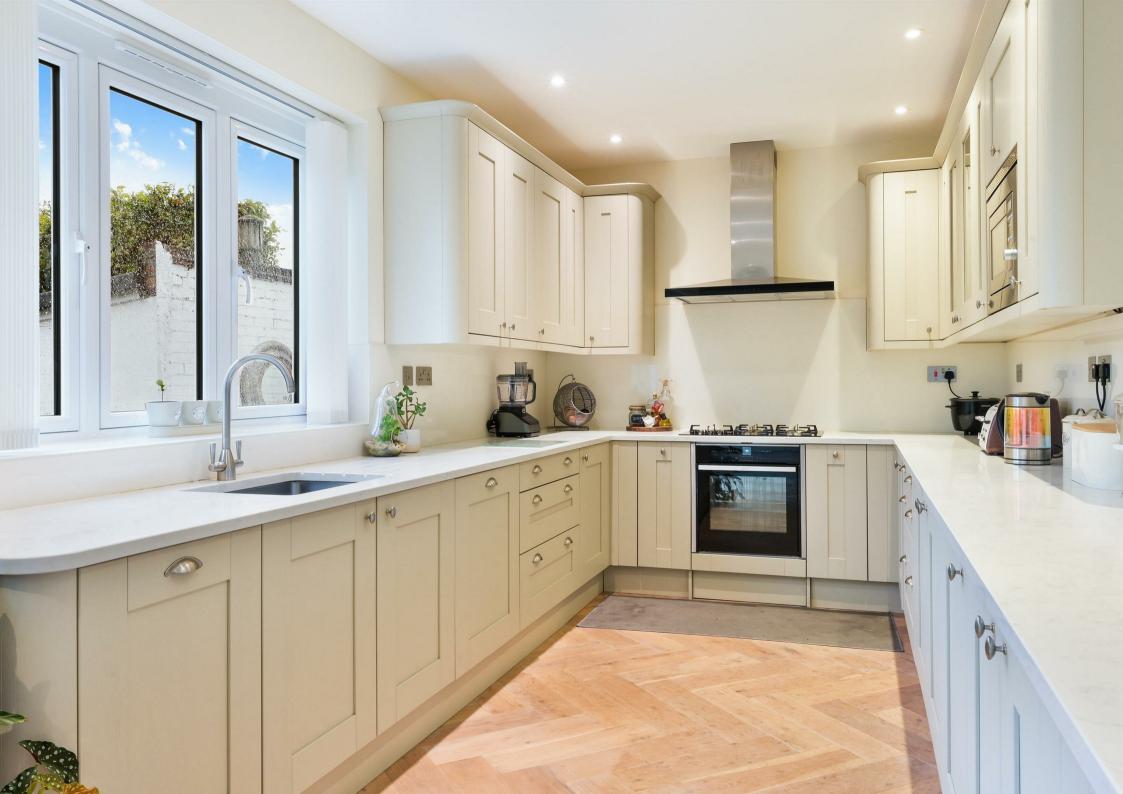

### The Property

Surrounded by other large and detached houses, this house is in good company. Having been extended and modernised, the property provides three floors of luxury living. The double fronted ground floor provides an incredibly large lounge, some 26ft x 12'11, to one side of the grand entrance hall and the kitchen family room to the other. It's a spacious and flowing ground floor, ideal for families and entertaining. The first floor provides, four bedrooms, two bathrooms and a dressing room to one of the master suites. The second floor offers, two further luxurious bedrooms and two bathrooms. The décor is very impressive and modern whilst beyond simple attraction, the house is full of practicality via storage and wardrobe space. Accessed from the exterior, the property additionally offers an integral garage and a side room which includes plumbing for a shower and lavatory. As the driveway offers extensive parking its possibly to easily convert the garage for more internal accommodation if required or sought.